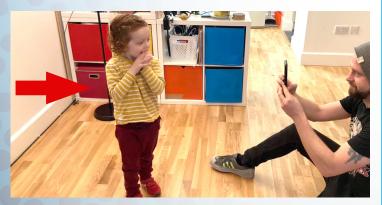

2. For the cleanest background for our designer to cut your child out, try to have them stand approx 1 metre to 1.5 metres from the background to avoid unnecessary shadows. (Please see image below.)

3. Standing close to a wall background causes unnecessary shadows and takes much longer for our designer to cut and edit.