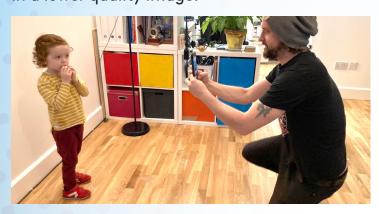

# **HOW TO PHOTOGRAPH** YOUR CHILD FOR ARTWORK PORTRAITS

1. Make sure you photograph your child at the same height level against a plain background. It is best to use a plain outdoor wall or if inside close to a large window (for good daylight) to get best possible image results and to avoid your phone camera adjusting to low light, resulting in a lower quality image.

2. For the cleanest background for our designer to cut your child out, try to have them stand approx 1 metre to 1.5 metres from the background to avoid unnecessary shadows. (Please see image below.)

3. Standing close to a wall background causes unnecessary shadows and takes much longer for our designer to cut and edit.