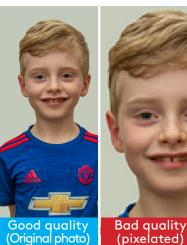

4. Try to photograph your child from above the knees and also send some photos from the middle of the chest up to get the best possible closeness and detail of your childs features and likeness.

**IMPORTANT:** Please send us the original photo you have taken. Do not send a photo taken from your social media such as Facebook, Instagram, etc. as this photo is heavily compressed resulting in loss of quality! (See example below)