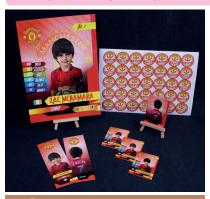

## **AVAILABLE PACKAGES**

**BRONZE: Individual Pack** - This is for one image of your child and one team. This includes 1 A4 Card, 2 Bookmarker Gift Cards, 4 Small Play Wallet Cards and includes circular stickers with name and crest.