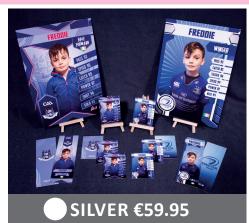

**SILVER: Dual Pack** - This allows you to order two separate teams (Please send in two images or use the same image along with two different teams/crests) This includes 2 A4 Cards, 4 Bookmarker Gift Cards, 8 Small Play Wallet Cards and includes circular stickers with name and crest.