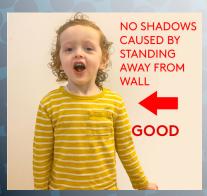

2. For the cleanest background for our designer to cut your child out, try to have them stand approx 1 metre to 1.5 metres from the background to avoid unnecessary shadows. (Please see image below.)

3. Standing close to a wall background causes unnecessary shadows and takes much longer for our designer to cut and edit.