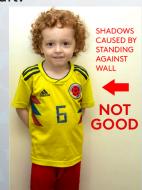

2. For the cleanest background for our designer to cut your child out, try to have them stand approx 1 metre to 1.5 metres from the background to avoid unnecessary shadows. (Please see image below.)

3. Standing close to a wall background causes unnecessary shadows and takes much longer for our designer to cut and edit.